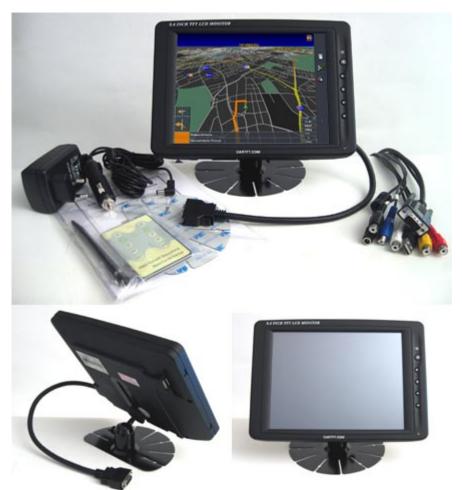

## CTF840-A - VGA 8.4" TFT - Touchscreen USB - Video - Audio [REFURBISHED]

[http://www.minipc.de/catalog/il/662]

Supported Resolutions 640x480-1024x768

Color configuration RGB stripe
Power input DC 12/24V
Power consumption max. 10W

Video system 3x Video inputs (PAL/NTSC)

1x VGA input

Display Case: 232mm x 162mm x 36mm

Display: mm

Video input signal: 1.0Vp-p, composite video

Full function OSD control (englisch)

Built-in Stereo-speakers

VESA compliant mounting holes

Automatic switching to rear camera (by a 12V cable)

What is included?

- 8.4" VGA Touchscreen TFT with Video/Audio-support

- Infrared Remote Control

- Car dash mounting bracket

- Touchscreen pencil

- VGA/Video/Audio/Touchscreen-cable (all-in-one !) 2.5 meters length

Power Adapter f. EU 230VCigarette Lighter AdapterTouchscreen Driver-CD

- Manual